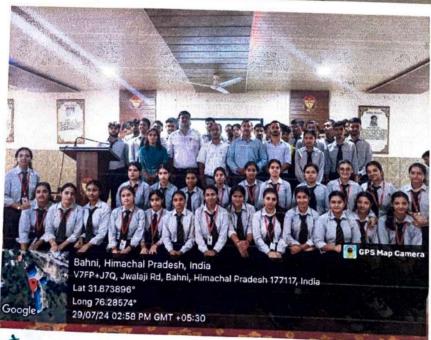

#### Glimpses of the event:

Prof. (Dr.) M. S. Ashawat

DIRECTOR CUM PRINCIPAL LAUREATE INSTITUTE OF PHARMACY KATHOO