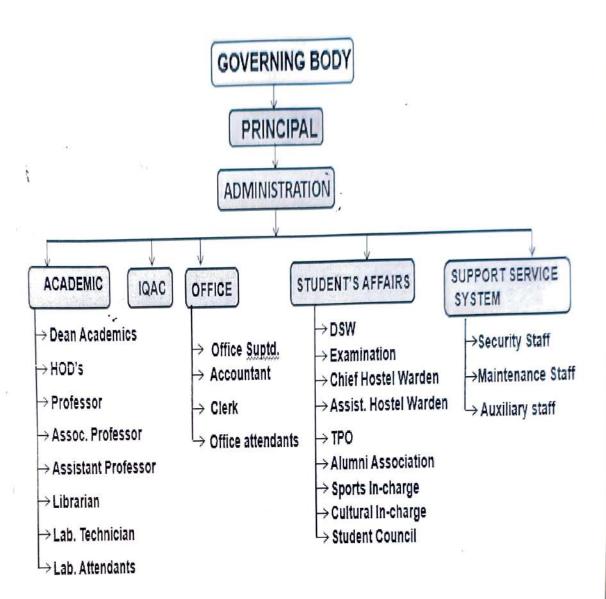

### **ORGANOGRAM**

Conford.

DIRECTOR CUM PRINCIPAL LAUREATE INSTITUTE OF PHARMACY KATHOG ITEH. JAWALAMUKHI DISTT. KANGRA (H.P.)

Telefax: 01970-223000 Ph.: 92184-28040, 92184-05087

Laureate Institute of Pharmacy LIPH) has well defined organization structure directed by Governing Body (GB) and is instituted as per the by-laws of concerned authority. Role and responsibilities are cleared demarcated for GB, CDC, IQAC and various academic and administrative committees.